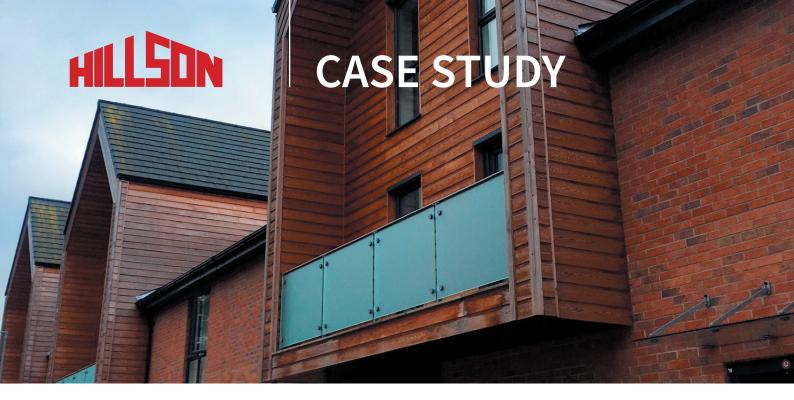

## THE PROJECT

We installed roof joists, internal staircases and joists, and some external cladding on this mixture of 60+ town houses and two-storey houses in Aylesbury, working for Wates. The homes were constructed in terraces of eight units and the project was a mixture of social and private housing.

## THE PROCESS

The design was very technical and detailed, and we used two teams: one for the roof and one for the cladding, which was made from larch and wrapped around the front balcony and the top storey of the town houses. We worked on the design of the roof joists, which we then had manufactured by a trusted supplier. We also had to ensure that the cladding met stringent fire-safety standards.