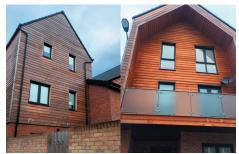

## THE PROJECT

We installed roof joists, internal staircases and joists, and some external cladding on this mixture of 60+ town houses and two-storey houses in Aylesbury, working for Wates. The homes were constructed in terraces of eight units and the project was a mixture of social and private housing.

## THE PROCESS

The design was very technical and detailed, and we used two teams: one for the roof and one for the cladding, which was made from larch and wrapped around the front balcony and the top storey of the town houses. We worked on the design of the roof joists, which we then had manufactured by a trusted supplier. We also had to ensure that the cladding met stringent fire-safety standards.