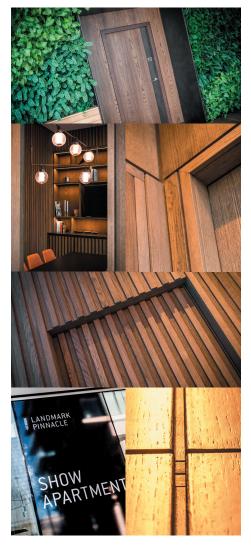

## THE PROJECT

For the show apartment for Chalegrove's high-end residential project, we created bespoke feature pieces within the unit, managing the process of design and manufacture on some items. We fitted the front door, a credenza, a living wall, doorsets, ironmongery and oak flooring, and the project took around six weeks.

## THE PROCESS

High quality, interesting bespoke design was key to our success here: the front door featured blackened metallic edges and wraparound panels, the living wall required irrigation and the free-standing oak credenza – a softwood frame clad in American oak and stained white American oak panels - also featured a granite top that we had to source and measure.